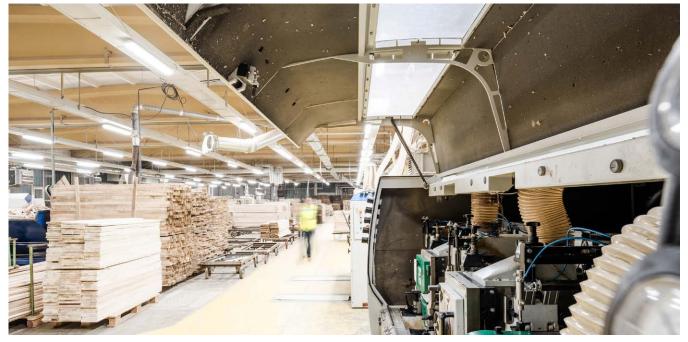

## SETORA, POČÁTKY, CZE

supplier of high-quality wood-based coffins out-of-date fluorescent luminaires for new modern LED luminaires in the wood 71%. processing area in full operation and without its interruption. The luminaires were installed on an existing guide rail and their location was adapted to the installed technology and individual workplaces. Because of the

For company SETORA, spol. s r.o., the largest presence of wood dust, luminaires with limited surface temperature have been in the Czech Republic, we have exchanged chosen to avoid self-ignition of wood dust. Customer's total operating costs reduced by