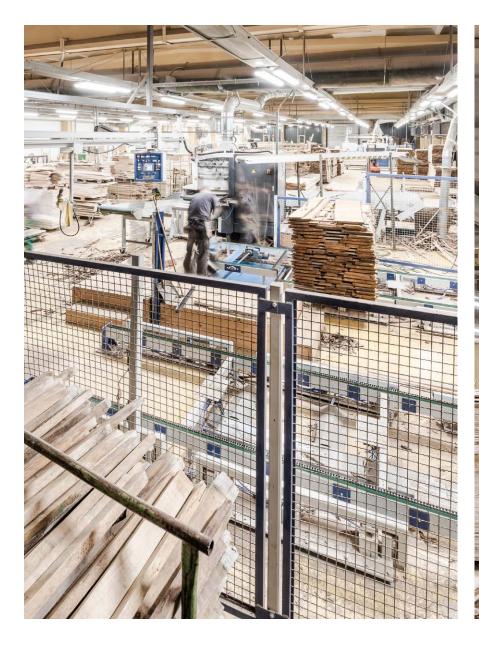

## SETORA, POČÁTKY, CZE

supplier of high-quality wood-based coffins out-of-date fluorescent luminaires for new modern LED luminaires in the wood 71%. processing area in full operation and without its interruption. The luminaires were installed on an existing guide rail and their location was adapted to the installed technology and individual workplaces. Because of the

For company SETORA, spol. s r.o., the largest presence of wood dust, luminaires with limited surface temperature have been in the Czech Republic, we have exchanged chosen to avoid self-ignition of wood dust. Customer's total operating costs reduced by