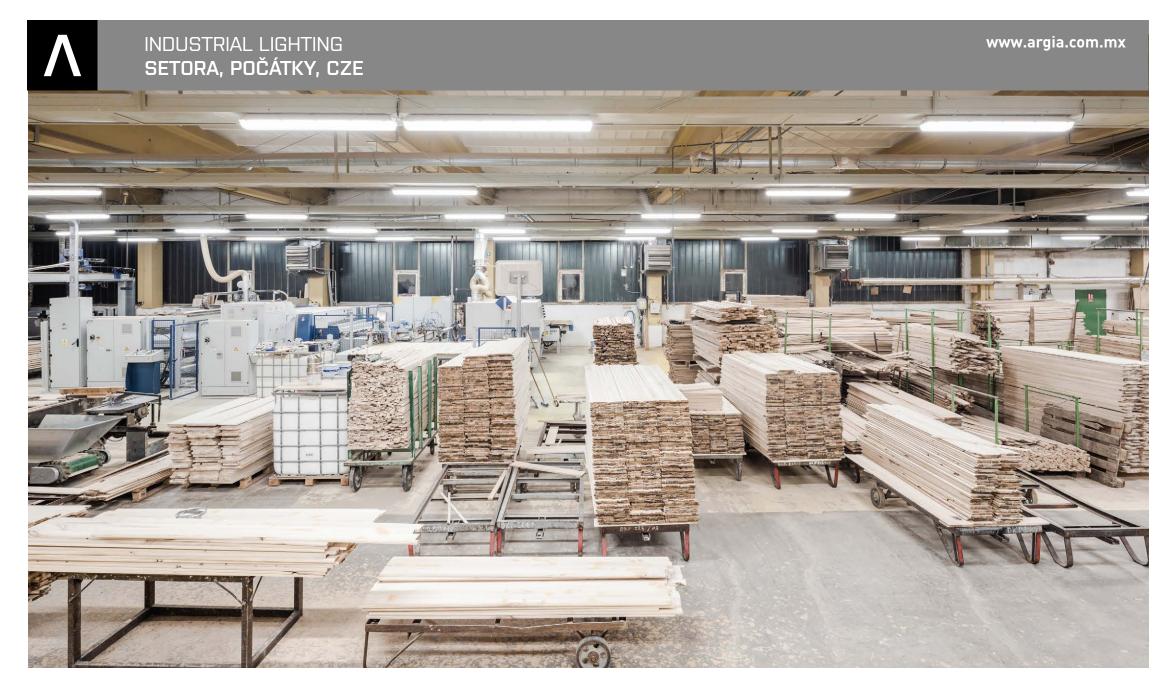

## SETORA, POČÁTKY, CZE

supplier of high-quality wood-based coffins out-of-date fluorescent luminaires for new modern LED luminaires in the wood 71%. processing area in full operation and without its interruption. The luminaires were installed on an existing guide rail and their location was adapted to the installed technology and individual workplaces. Because of the

For company SETORA, spol. s r.o., the largest presence of wood dust, luminaires with limited surface temperature have been in the Czech Republic, we have exchanged chosen to avoid self-ignition of wood dust. Customer's total operating costs reduced by