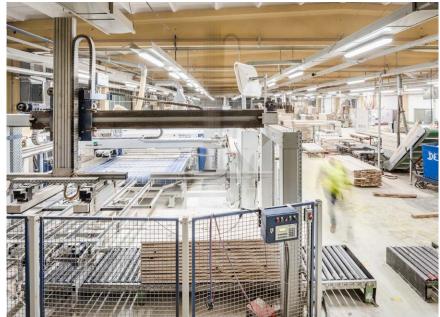

## SETORA, POČÁTKY, CZE

supplier of high-quality wood-based coffins out-of-date fluorescent luminaires for new modern LED luminaires in the wood 71%. processing area in full operation and without its interruption. The luminaires were installed on an existing guide rail and their location was adapted to the installed technology and individual workplaces. Because of the

For company SETORA, spol. s r.o., the largest presence of wood dust, luminaires with limited surface temperature have been in the Czech Republic, we have exchanged chosen to avoid self-ignition of wood dust. Customer's total operating costs reduced by