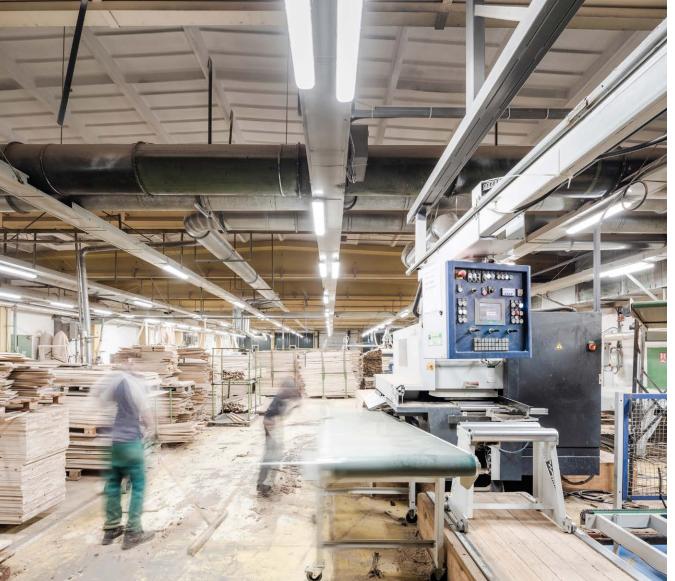

## SETORA, POČÁTKY, CZE

supplier of high-quality wood-based coffins out-of-date fluorescent luminaires for new modern LED luminaires in the wood 71%. processing area in full operation and without its interruption. The luminaires were installed on an existing guide rail and their location was adapted to the installed technology and individual workplaces. Because of the

For company SETORA, spol. s r.o., the largest presence of wood dust, luminaires with limited surface temperature have been in the Czech Republic, we have exchanged chosen to avoid self-ignition of wood dust. Customer's total operating costs reduced by